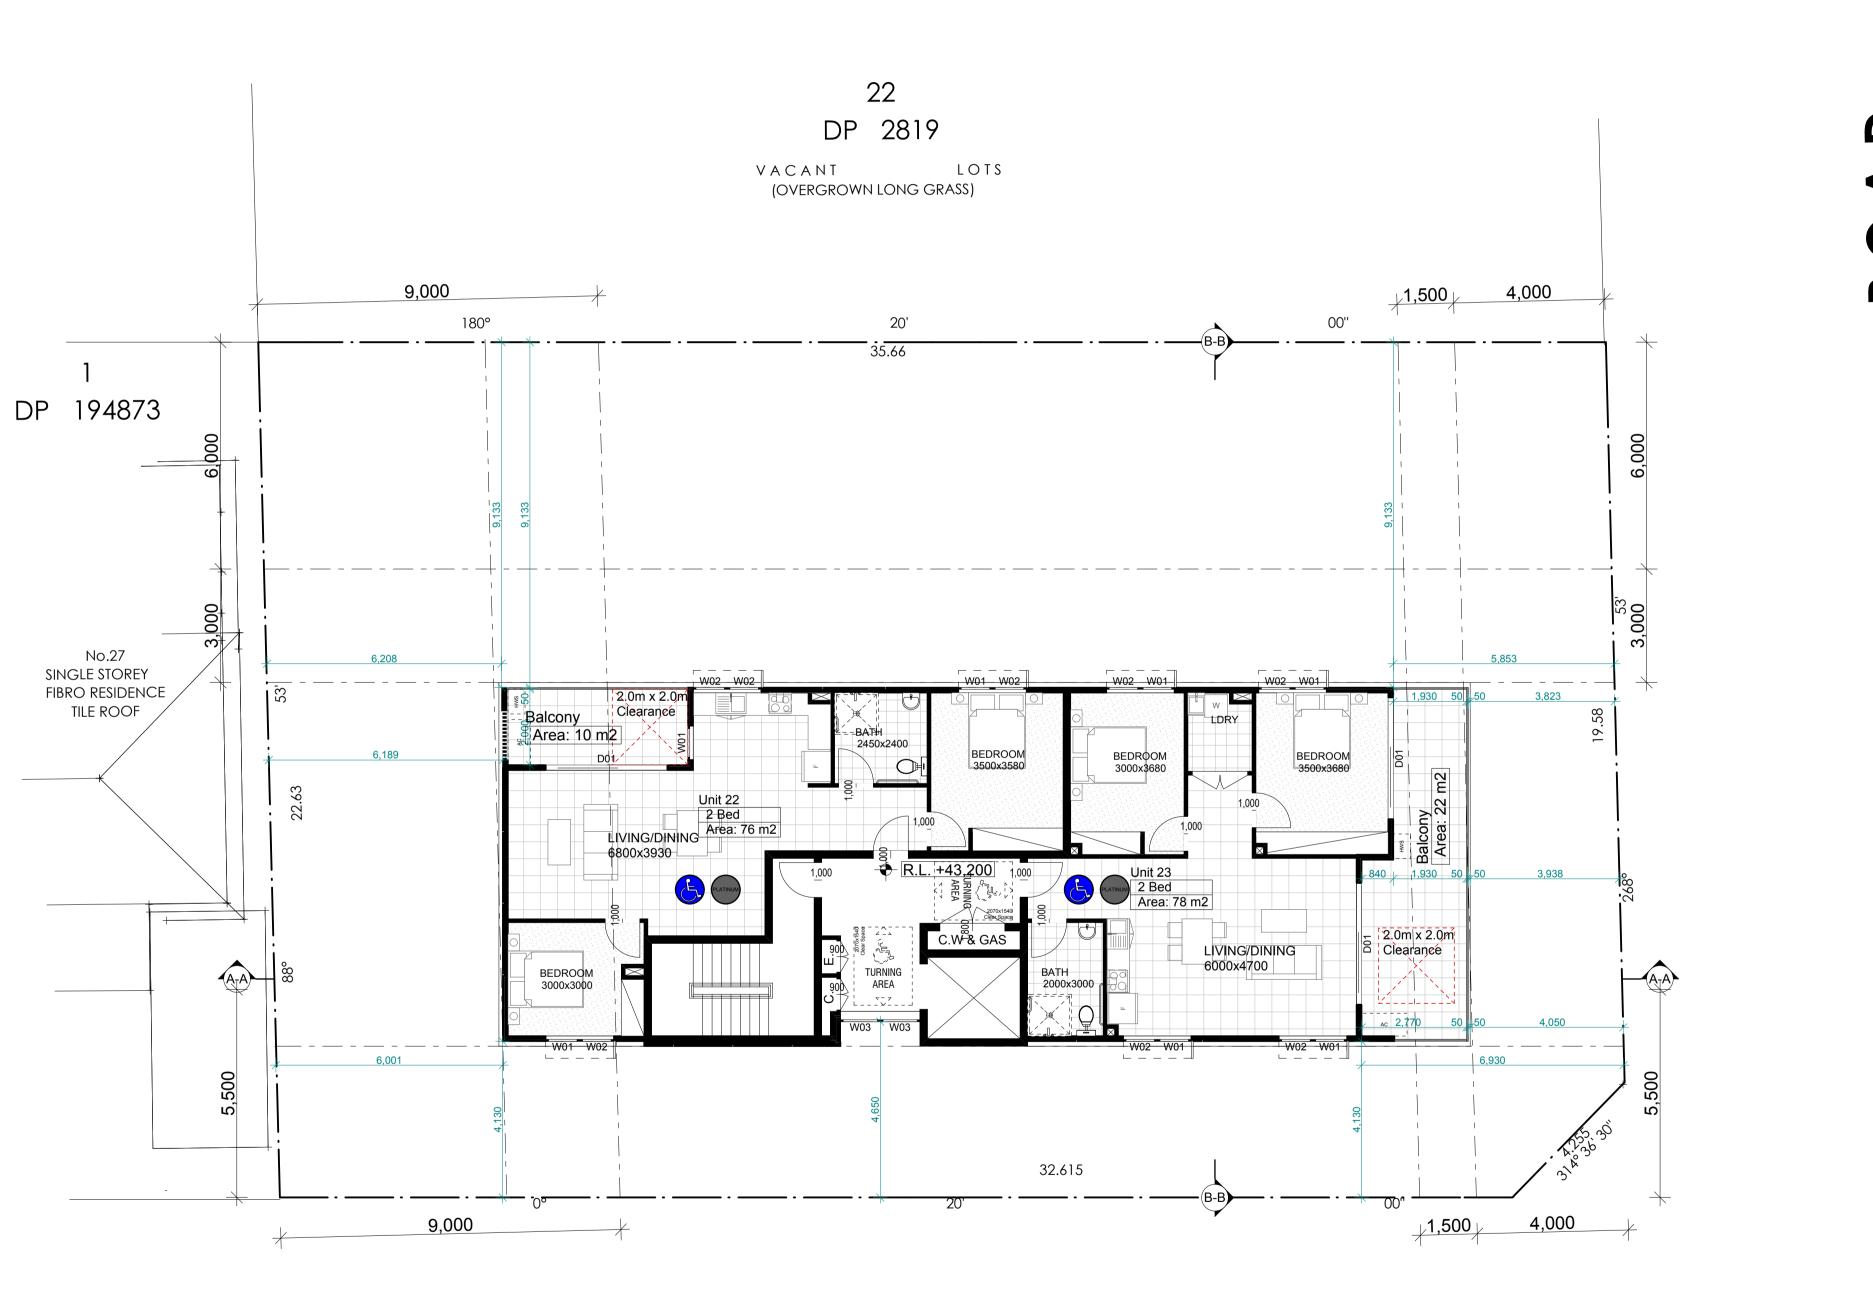

Demolition & construction of a eight
(8) storey Residential
development containing
23 units under
ARHSEPP

Hume Community **Mousing** 

Liverpool City
Council
drawing title:
Level 7 Plan

| designed + drawn: | M.Trinh & P.Revollar | Issue/Stage: | DA - ISSUE B | paper/scale: | A2/1:100 | date: | 10/12/2020 | job #: | dwg #: | 28705 | 1009